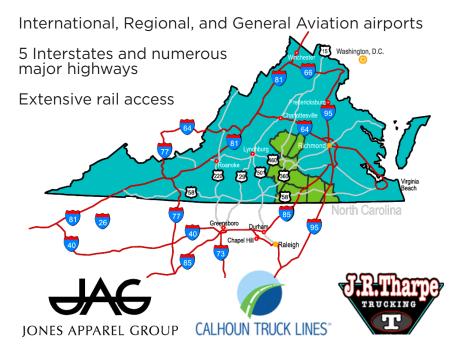

## DISTRIBUTION & LOGISTICS

Locate your company in
Business Facilities Magazine's
STATE OF THE YEAR

1600 Acre Megasite

**27** Industrial Sites

Ready-to-go Sites

Shell Buildings

Career & Technical Centers

**4** VEC Workforce Centers

## Convenient access to world markets by Air, Land, and Sea

1 hour from the Port of Virginia, which has the largest cranes in the United States

PO Box 307, Boydton, VA 23917 Tel 540-392-3321 Email executivedirector@vagrowth.com